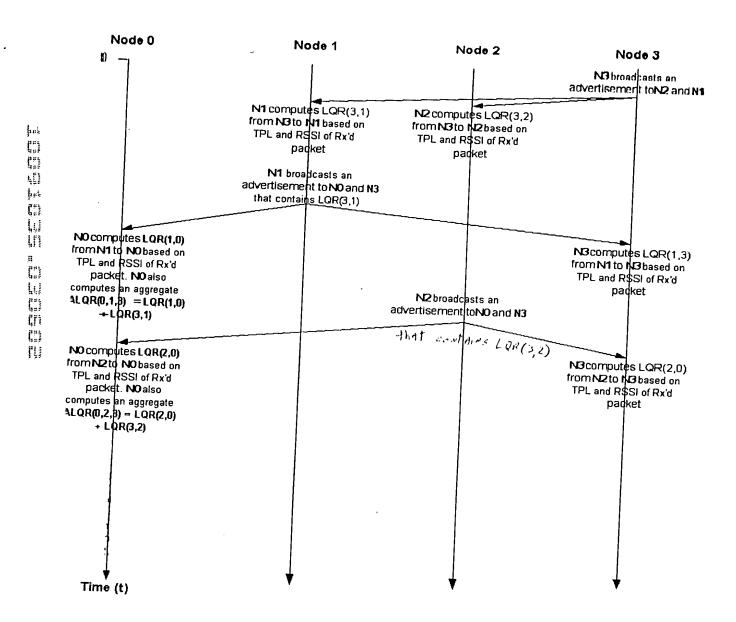

Fig. Z



F16. 3



F16,4



F16.5

## This Page is Inserted by IFW Indexing and Scanning Operations and is not part of the Official Record

## **BEST AVAILABLE IMAGES**

Defective images within this document are accurate representations of the original documents submitted by the applicant.

| Defects in the images include but | are not limited to the items checked: |
|-----------------------------------|---------------------------------------|
| ☐ BLACK BORDERS                   |                                       |
| ☐ IMAGE CUT OFF AT TOP, BOTT      | OM OR SIDES                           |
| ☐ FADED TEXT OR DRAWING           |                                       |
| BLURRED OR ILLEGIBLE TEXT         | OR DRAWING                            |
| SKEWED/SLANTED IMAGES             |